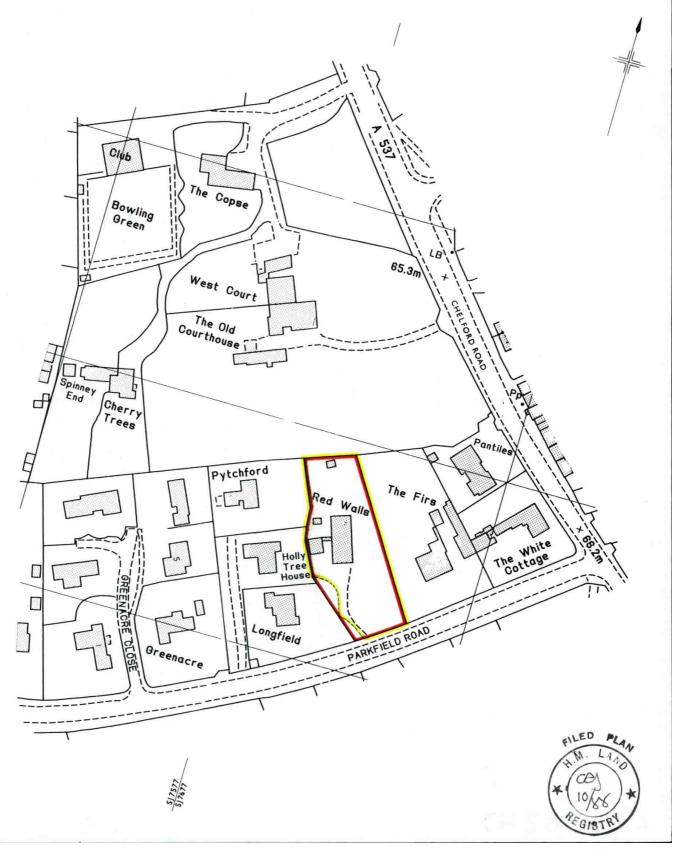

| H.M. LAND REGISTRY                    |  | CH 296932              |  |
|---------------------------------------|--|------------------------|--|
|                                       |  |                        |  |
| COUNTY CHESHIRE DISTRICT MACCLESFIELD |  | © Crown copyright 1987 |  |

This is a print of the view of the title plan obtained from HM Land Registry showing the state of the title plan on 21 December 2023 at 17:25:36. This title plan shows the general position, not the exact line, of the boundaries. It may be subject to distortions in scale. Measurements scaled from this plan may not match measurements between the same points on the ground.

This title is dealt with by HM Land Registry, Birkenhead Office.

© Crown Copyright. Produced by HM Land Registry. Reproduction in whole or in part is prohibited without the prior written permission of Ordnance Survey. Licence Number 100026316.